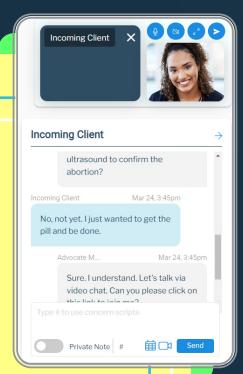

### **Real-time texting**

Receive client-initiated chats or start your own conversations with the easy-to-use chat interface. Choose to have nurses cover chats when you can't.

# **Built-in video chat**

Video chat with your client in seconds. They don't even need any special software, they just click the link and they are talking with you!

# Pre-Written & Custom Scripts

Reply quickly with scripted responses written to be both relational and informational. You can use custom or stock scripts.