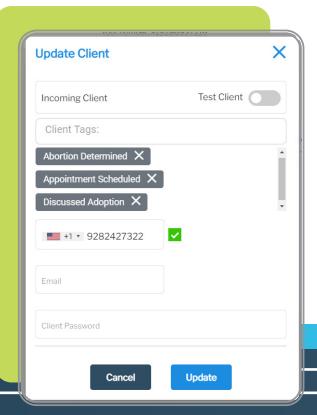

#### **Conversation tagging**

Reporting is key to determining how you are doing. The conversation tagging system and report, will give you insight into the inputs and outcomes of your client online conversations.