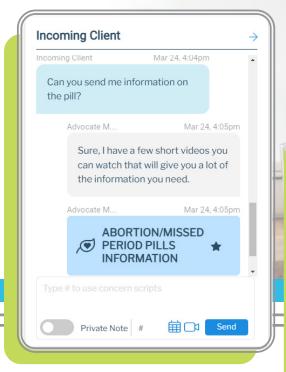

### **Text topical videos**

Over 150 short videos to reach the client's hearts, while giving them the information they need. Covers over 50 topics of interest for abortion-vulnerable clients. Add your own content and hide any content you don't want to use.