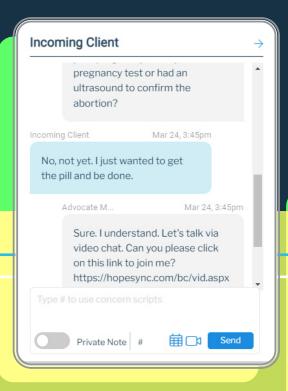

### **Real-time texting**

Receive client-initiated chats or start your own conversations with the easy-to-use chat interface. Choose to have nurses cover chats when you can't.

# **Built-in video chat**

Video chat with your client in seconds. They don't even need any special software, they just click the link and they are talking with you!

# Pre-Written & Custom Scripts

Reply quickly with scripted responses written to be both relational and informational. You can use custom or stock scripts.