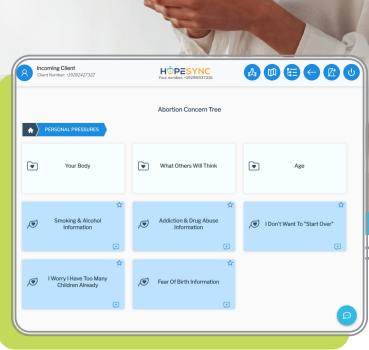

### **Text topical videos**

Over 150 short videos to reach the client's hearts, while giving them the information they need. Covers over 50 topics of interest for abortion-vulnerable clients. Add your own content and hide any content you don't want to use.

#### **Conversation tagging**

Reporting is key to determining how you are doing. The conversation tagging system and report, will give you insight into the inputs and outcomes of your client online conversations.