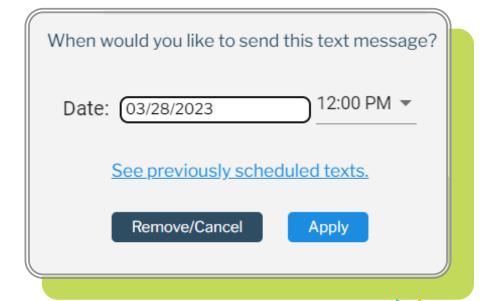

# Schedule Texts for the Future

- Check-in with clients to keep the connection strong.
- Easily schedule texts to go out when it is best to reach your client.
- Send an appointment reminder text!