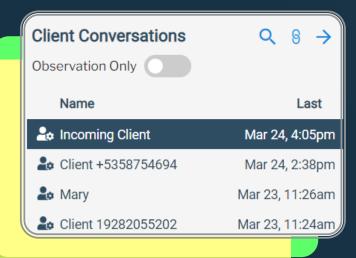

### **Real-time texting**

Receive client-initiated chats or start your own conversations with the easy-to-use chat interface. Choose to have nurses cover chats when you can't.

#### **Reach your client quickly**

A few seconds after a client sends you a text, you are notified in HopeSync. If your not logged in, it is not a problem! The system will also text the phones of anyone on call. If no one can be on call, just partner with the Infinite Worth Nurse Chat Board. They will answer your texts when you cannot. You will be able to see the full chat messages between clients and nurses.