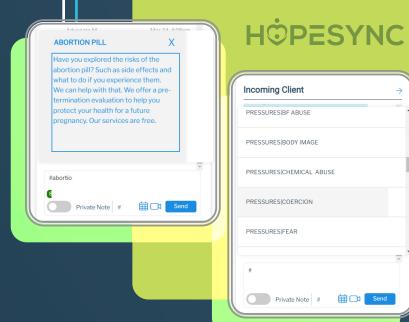

# Pre-Written & Custom Scripts

Reply quickly with scripted responses written to be both relational and informational. You can use custom or stock scripts.

#### **Conversation tagging**

Reporting is key to determining how you are doing. The conversation tagging system and report, will give you insight into the inputs and outcomes of your client online conversations.