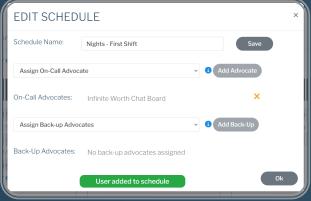

#### **On -Call Scheduler**

Create a schedule so that your chat-line is covered 24/7. Add the Infinite Worth Chat Line for times you are unable to cover (no additional charge).

Live Texting • Website Widget
Integrated Video Chat • Off-Hour Nurse Coverage
Real-Time Translations - Phd-Approved Scripts
Documented & SharableTopic Videos

#### **Adding 24/7 Pro-Life Nurse Chat**

When you integrate your HopeSync account with the Infinite Worth Nurse Chat Board, they will answer your chats when you can't. You see the full chat history and can take over the chat at any time. The Nurse Chat Board will have access to your content and will work with you to answer in the way that is best for your center.