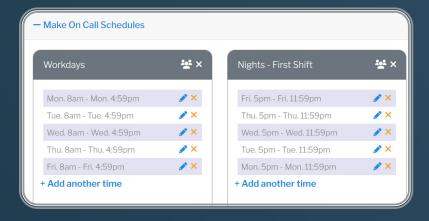

#### **On -Call Scheduler**

Create a schedule so that your chat-line is covered 24/7. Add the Infinite Worth Chat Line for times you are unable to cover (no additional charge).

Live Texting • Website Widget
Integrated Video Chat • Off-Hour Nurse Coverage
Real-Time Translations - Phd-Approved Scripts
Documented & SharableTopic Videos